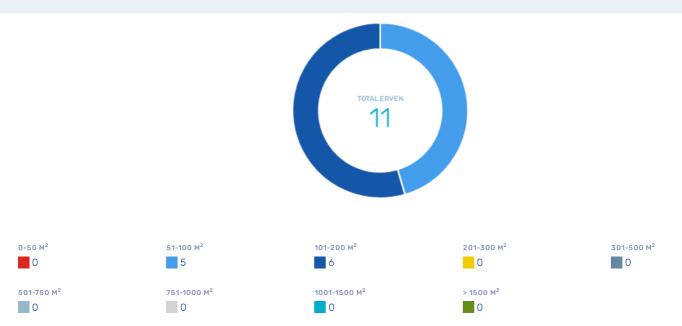

#### **Size Summary**

## **Sectional Scheme Details**

SECTIONAL SCHEME

MUNICIPALITY

Mogale City

TOWNSHIP

AGE OF SECTIONAL SCHEME 15 years

NUMBER OF UNITS

11

SECTIONAL SCHEME NUMBER

SECTIONAL SCHEME NAME

MOTHER ERF SIZE 3307 m<sup>2</sup>