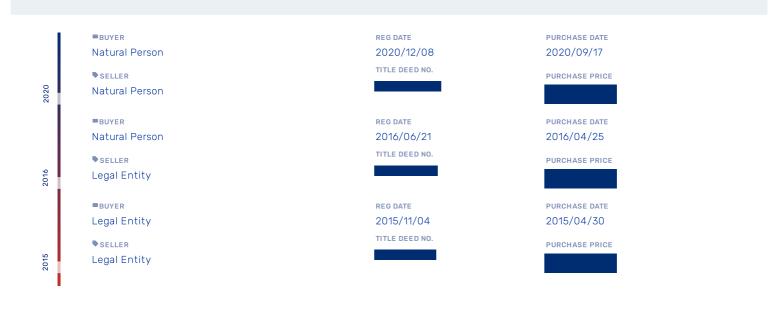

| 2022/04/13    | 780      | 0                  |                | 0 | 0   | 2 |
| 17 | 5 Columbia Lane<br>Croydon    | 1616 0      | 293      | Offer to<br>purchase | 2022/05/26    | 612      | 201                |                | 3 | 2.5 | 0 |
| 18 | 9 Poynton Road Sitari         | 123 0       | 337      | 2022/05/31           | 2022/03/14    | 480      | 240                |                | 3 | 3   | 2 |
| 19 | 44 Castlemaine Road<br>Sitari | 78 0        | 359      | 2022/06/24           | 2022/04/21    | 483      | 0                  |                | 0 | 0   | 0 |
| 20 | 16 Condolier Lane<br>Croydon  | 1757 0      | 484      | Offer to<br>purchase | 2022/06/02    | 648      | 216                |                | 3 | 2   | 2 |

Offer to purchase

## **Transfer History**







# **Return On Investment**



#### One year property value forecast

This future value is based on Lightstone's comprehensive suburb inflation forecast model and reflects a forecast of the potential value of the property one year from now.



#### **Drive Times**



#### Amenities



FILLING STATION

**0.45 km** Engen False Bay 1 Stop

**0.7 km** False Bay One Stop

**0.72 km** Shell Ultra City



POLICE STATION

#### 2.02 km South African Police Service - Hospital Street

BUS STATION

No bus stations in the proximity

SHOPPING CENTRE

2.44 km Foodkor Convenience Centre HOSPITAL/CLINIC

ф

2.07 km Macassar Community Health Centre

2.07 km Macassar Midwife Obstetrics Unit

2.12 km Macassar Community Day Centre



EDUCATION

**0.65 km** Nanny N Me - Kelderhof

1.24 km Girls & Boys Town