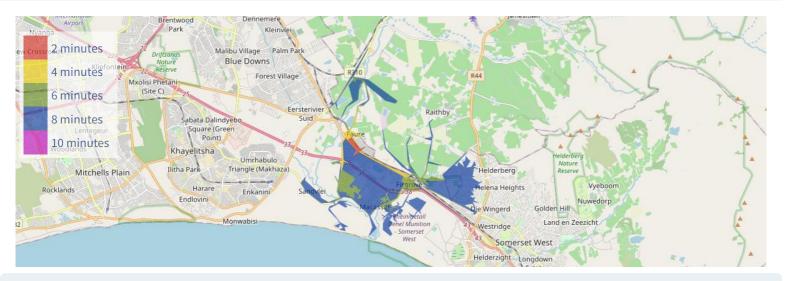

#### **Drive Times**

#### Amenities

FILLING STATION

**0.45 km** Engen False Bay 1 Stop

**0.7 km** False Bay One Stop

**0.72 km** Shell Ultra City

POLICE STATION

#### 2.02 km South African Police Service - Hospital Street

BUS STATION

No bus stations in the proximity

SHOPPING CENTRE

2.44 km Foodkor Convenience Centre HOSPITAL/CLINIC

ф

2.07 km Macassar Community Health Centre

2.07 km Macassar Midwife Obstetrics Unit

2.12 km Macassar Community Day Centre

EDUCATION

**0.65 km** Nanny N Me - Kelderhof

1.24 km Girls & Boys Town Macassar Combined School

**1.56 km** Zandvleit High School