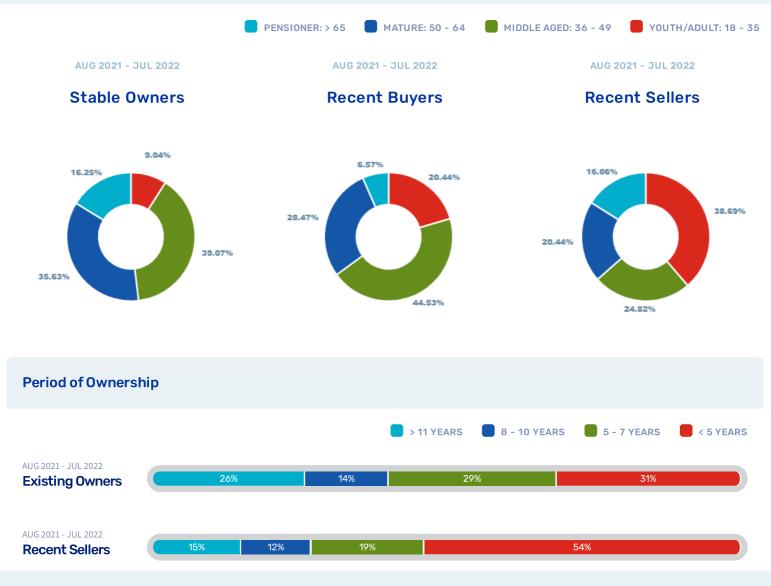

## Market Stock

# total stock 1303

#### freeholds in estate 1086(83.35%)

- sectional titles in estates O
- FREEHOLDS 211(16.19%)

SECTIONAL TITLES 6(0.46%)

# **Suburb Demographics**

average household income range R85,000 - R115,000

NUMBER OF ADULTS

predominant LSM