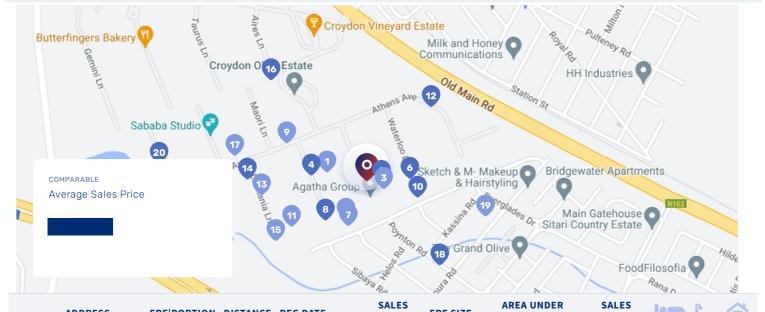

#### **Comparable Analysis**

|    | ADDRESS                       | ERF PORTION | DISTANCE | REG DATE   | DATE       | ERF SIZE | ROOF | PRICE |   |     | 谷 |
|----|-------------------------------|-------------|----------|------------|------------|----------|------|-------|---|-----|---|
| 1  | 1 Oakburn Lane<br>Croydon     | 1694 0      | 67       | 2021/11/18 | 2021/07/08 | 612      | 290  |       | 3 | 3   | 2 |
| 2  | 7 Thermopylae Lane<br>Croydon | 1714 0      | 87       | 2021/05/19 | 2021/02/16 | 612      | 220  |       | 0 | 3   | 2 |
| 3  | 9 Thermopylae Lane<br>Croydon | 1713 0      | 103      | 2021/03/19 | 2020/11/10 | 612      | 291  |       | 0 | 4   | 2 |
| 4  | 24 Athens Avenue<br>Croydon   | 1675 0      | 107      | 2020/12/01 | 2020/09/05 | 612      | 292  |       | 4 | 4   | 2 |
| 5  | 15 Oakburn Lane<br>Croydon    | 1687 0      | 143      | 2022/07/01 | 2022/02/28 | 630      | 0    |       | 0 | 4   | 0 |
| 6  | 10 Waterloo Lane<br>Croydon   | 1738 0      | 149      | 2022/04/07 | 2021/12/13 | 612      | 0    |       | 0 | 0   | 0 |
| 7  | 17 Oakburn Lane<br>Croydon    | 1686 0      | 159      | 2022/02/03 | 2021/10/20 | 630      | 249  |       | 4 | 2.5 | 2 |
| 8  | 12 Oakburn Lane<br>Croydon    | 1681 0      | 160      | 2022/03/03 | 2021/11/16 | 612      | 202  |       | 3 | 3   | 2 |
| 9  | 3 Maori Lane Croydon          | 1641 0      | 170      | 2021/05/31 | 2021/01/17 | 648      | 376  |       | 4 | 4.5 | 2 |
| 10 | 16 Waterloo Lane<br>Croydon   | 1741 0      | 186      | 2021/11/26 | 2021/07/02 | 612      | 280  |       | 4 | 4   | 2 |
| 11 | 9 Lusitania Lane<br>Croydon   | 1665 0      | 221      | 2021/08/25 | 2021/07/13 | 612      | 271  |       | 4 | 4.5 | 2 |
|    |                               |             |          |            |            |          |      |       |   |     |   |

|    | ADDRESS                       | ERF PORTION | DISTANCE | REG DATE             | SALES<br>DATE | ERF SIZE | AREA UNDER<br>ROOF | SALES<br>PRICE |   |     | 睂 |
|----|-------------------------------|-------------|----------|----------------------|---------------|----------|--------------------|----------------|---|-----|---|
| 12 | 51 Athens Avenue<br>Croydon   | 1771 0      | 241      | Offer to<br>purchase | 2022/07/25    | 665      | 205                |                | 3 | 2.5 | 0 |
| 13 | 16 Athens Avenue<br>Croydon   | 1653 0      | 241      | 2022/05/30           | 2022/02/08    | 612      | 200                |                | 3 | 2   | 2 |
| 14 | 11 Athens Avenue<br>Croydon   | 1620 0      | 265      | 2022/06/02           | 2022/02/04    | 612      | 474                |                | 3 | 3.5 | 2 |
| 15 | 12 Lusitania Lane<br>Croydon  | 1659 0      | 274      | Offer to<br>purchase | 2022/06/01    | 648      | 228                |                | 3 | 2   | 2 |
| 16 | 12 Aries Lane Croydon         | 1489 0      | 290      | 2022/07/05           | 2022/04/13    | 780      | 0                  |                | 0 | 0   | 2 |
| 17 | 5 Columbia Lane<br>Croydon    | 1616 0      | 293      | Offer to<br>purchase | 2022/05/26    | 612      | 201                |                | 3 | 2.5 | 0 |
| 18 | 9 Poynton Road Sitari         | 123 0       | 337      | 2022/05/31           | 2022/03/14    | 480      | 240                |                | 3 | 3   | 2 |
| 19 | 44 Castlemaine Road<br>Sitari | 78 0        | 359      | 2022/06/24           | 2022/04/21    | 483      | 0                  |                | 0 | 0   | 0 |
| 20 | 16 Condolier Lane<br>Croydon  | 1757 0      | 484      | Offer to<br>purchase | 2022/06/02    | 648      | 216                |                | 3 | 2   | 2 |