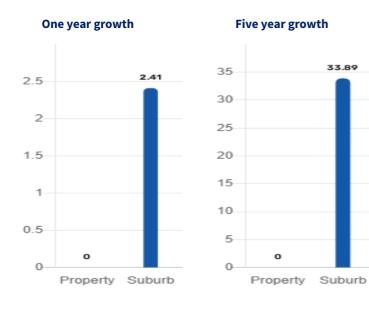

# **Return On Investment**

#### One year property value forecast

This future value is based on Lightstone's comprehensive suburb inflation forecast model and reflects a forecast of the potential value of the property one year from now.