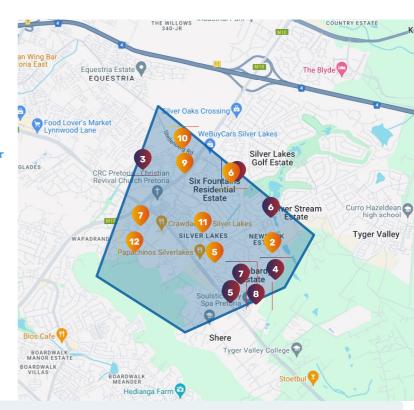

# **MyArea**

#### Suburbs

Bronberg, City of Tshwane Non Urban, Equestria, Lombardy Estate, Newmark Estate, Paramount Estate, Shere AH, Silver Lakes, Silver Stream Estate, Six Fountains, Tijger Vallei, Wapadrand, Willow Acres